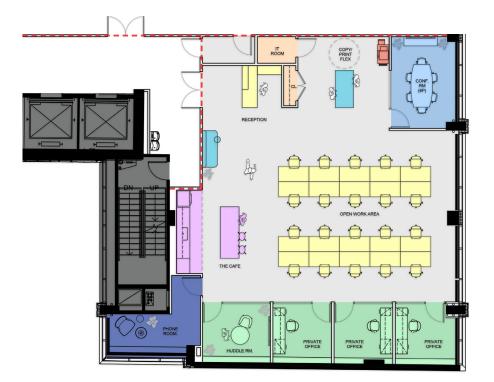

#### ENTIRE 19

#### PREBUILT

| RENTABLE SQUARE FOOTAGE 14,508      |                                     |  |  |  |
|-------------------------------------|-------------------------------------|--|--|--|
| TOTAL BENCHING SEATS 71             |                                     |  |  |  |
| RENTABLE SQUARE FOOTAGE / SEATS 202 |                                     |  |  |  |
|                                     |                                     |  |  |  |
|                                     | OFFICE / BREAKOUT ROOM              |  |  |  |
|                                     | PANTRY                              |  |  |  |
|                                     | CONFERENCE ROOM                     |  |  |  |
|                                     | STORAGE / IT / WELLNESS             |  |  |  |
|                                     | BENCHING (60" X 30") / RECEPTIONIST |  |  |  |
|                                     | COPY/PRINT AREA                     |  |  |  |
|                                     | LOUNGE                              |  |  |  |