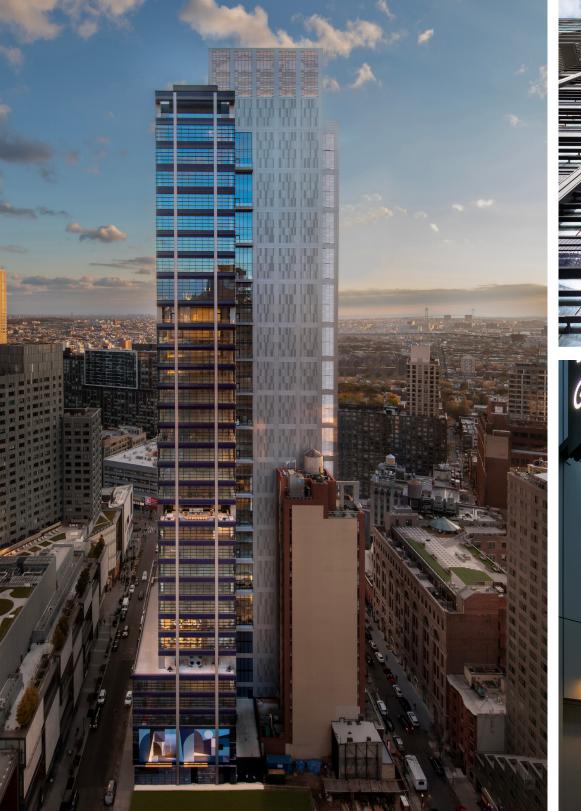

#### THE BUILDING

Introducing 1 Willoughby Square, Brooklyn's first ground-up office tower in a generation. 1WSQ opens directly to the 1-acre Willoughby Square Park and climbs 35 stories above Brooklyn to offer unobstructed views of New York's skylines and waterways.

#### THE ARCHITECT

FXCollaborative partner Dan Kaplan conceived 1WSQ as an industrial loft for the 21st century, combining the exposed structure and daylighting of classic New York buildings with the energy-efficient systems and interior-exterior integration that today's businesses demand. Kaplan's design is so successful that FXCollaborative is departing Manhattan to reestablish its headquarters on three floors of 1WSQ.