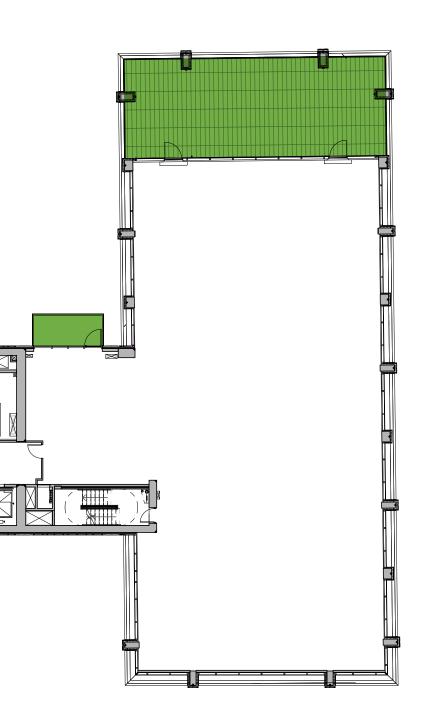

#### SUPER FLOOR

FLOORS 26 & 35

CEILING HEIGHT 16 FT

PRIVATE OUTDOOR TERRACES 1,500 SF & 109 SF

¥IIII

o lo

ᅋᅳᅋᅳᅋ

 $\leq \times$ 