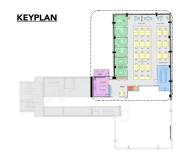

LOOR |            |

#### HIGH-RISE - CORE & SHELL

FLOORS 17 - 35

RENTABLE AREA 14,600 - 15,000 SF

CEILING HEIGHT 14 FT

COLUMN SPACING EAST TO WEST 60' NORTH TO SOUTH 140'



DUFFIELD ST

#### SUPER FLOOR

FLOORS 26 & 35

CEILING HEIGHT 16 FT

PRIVATE OUTDOOR TERRACES 1,500 SF & 109 SF

¥IIII

o lo

ᅋᅳᅋᅳᅋ

 $\leq \times$ 





#### PARTIAL 12





#### PREBUILT - SOUTH SUITE

| RSF                             | 4,780 |
|---------------------------------|-------|
| TOTAL BENCHING SEATS            | 34    |
| RENTABLE SQUARE FOOTAGE / SEATS | 140   |

#### LEGEND







#### PREBUILT - NORTH SUITE

| RSF                             | 9,258 |
|---------------------------------|-------|
| TOTAL BENCHING SEATS            | 73    |
| RENTABLE SQUARE FOOTAGE / SEATS | 127   |

#### LEGEND





#### ENTIRE 19

#### PREBUILT

| RENTABLE SQUARE FOOTAGE 14,508      |                                     |  |  |  |
|-------------------------------------|-------------------------------------|--|--|--|
| TOTAL BENCHING SEATS 71             |                                     |  |  |  |
| RENTABLE SQUARE FOOTAGE / SEATS 202 |                                     |  |  |  |
|                                     |                                     |  |  |  |
|                                     | OFFICE / BREAKOUT ROOM              |  |  |  |
|                                     | PANTRY                              |  |  |  |
|                                     | CONFERENCE ROOM                     |  |  |  |
|                                     | STORAGE / IT / WELLNESS