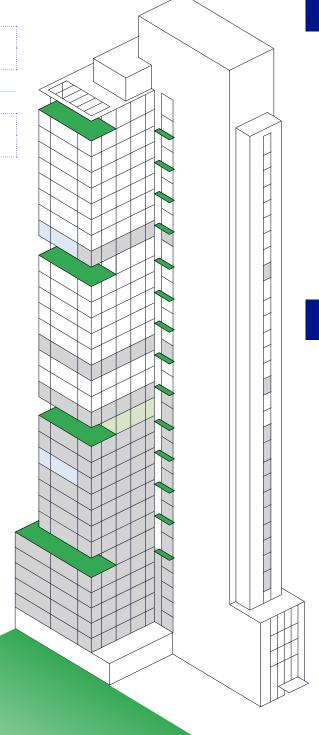

#### THE BUILDING

Introducing 1 Willoughby Square, Brooklyn's first ground-up office tower in a generation. 1WSQ opens directly to the 1-acre Willoughby Square Park and climbs 35 stories above Brooklyn to offer unobstructed views of New York's skylines and waterways.

#### THE OFFICES

The 14,500-square-foot floorplates at 1WSQ feature impressive column-free lease spans and 14-16 foot slab heights. Interiors and landscaped terraces overlook the new Willoughby Square Park and reveal 360-degree vistas from New York Harbor to Prospect Park. Multilevel occupants will experience connected floors with 28-foot clearances.