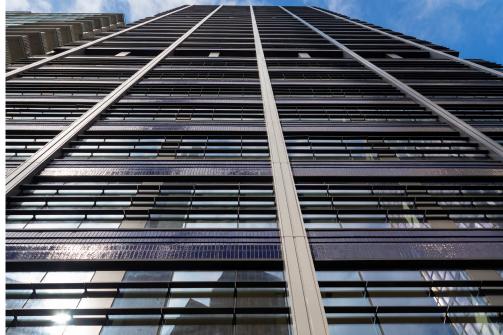

# BROOKLYN'S TALLEST OFFICE BUILDING

#### THE BUILDING

Introducing 1 Willoughby Square, Brooklyn's first ground-up office tower in a generation. 1WSQ opens directly to the 1-acre Willoughby Square Park and climbs 35 stories above Brooklyn to offer unobstructed views of New York's skylines and waterways.

#### THE OFFICES

The 14,500-square-foot floorplates at 1WSQ feature impressive column-free lease spans and 14-16 foot slab heights. Interiors and landscaped terraces overlook the new Willoughby Square Park and reveal 360-degree vistas from New York Harbor to Prospect Park. Multilevel occupants will experience connected floors with 28-foot clearances.