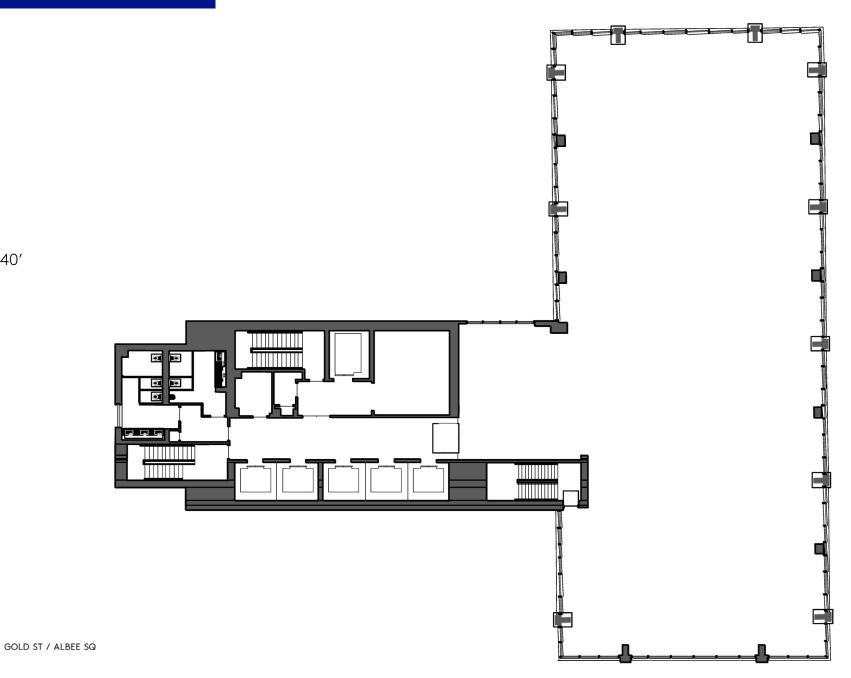

#### AVAILABILITIES

| 18TH FLOOR | 29TH FLOOR |
|------------|------------|
| 19TH FLOOR | 30TH FLOOR |
| 21ST FLOOR | 31ST FLOOR |
| 22ND FLOOR | 32ND FLOOR |
| 23RD FLOOR | 33RD FLOOR |
| 24TH FLOOR | 34TH FLOOR |
| 25TH FLOOR | 35TH FLOOR |
| 26TH FLOOR |            |

#### HIGH-RISE - CORE & SHELL

FLOORS 17 - 35

RENTABLE AREA 14,600 - 15,000 SF

CEILING HEIGHT 14 FT

COLUMN SPACING EAST TO WEST 60' NORTH TO SOUTH 140'

DUFFIELD ST