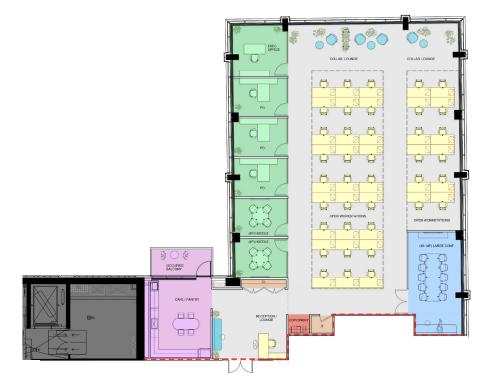

#### PREBUILT - NORTH SUITE

| RSF                             | 9,258 |
|---------------------------------|-------|
| TOTAL BENCHING SEATS            | 73    |
| RENTABLE SQUARE FOOTAGE / SEATS | 127   |