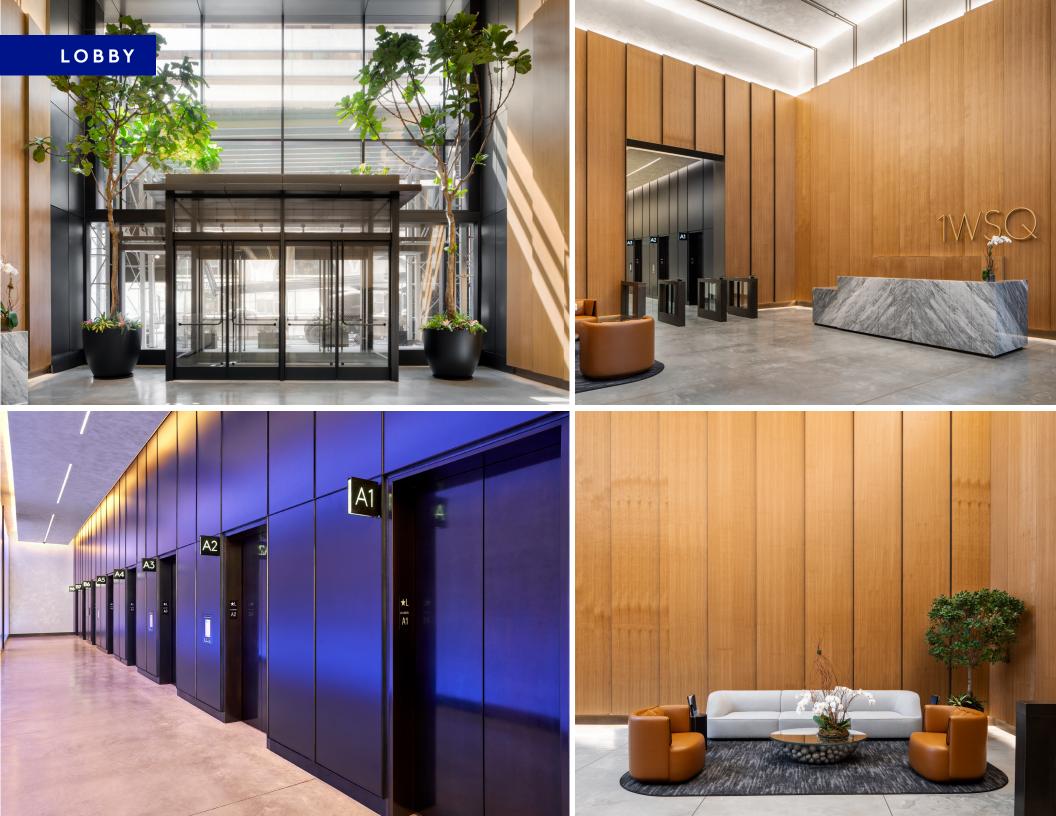

#### THE BUILDING

Introducing 1 Willoughby Square, Brooklyn's first ground-up office tower in a generation. 1WSQ opens directly to the 1-acre Willoughby Square Park and climbs 35 stories above Brooklyn to offer unobstructed views of New York's skylines and waterways.

#### THE ARCHITECT

FXCollaborative partner Dan Kaplan conceived 1WSQ as an industrial loft for the 21st century, combining the exposed structure and daylighting of classic New York buildings with the energy-efficient systems and interior-exterior integration that today's businesses demand. Kaplan's design is so successful that FXCollaborative is departing Manhattan to reestablish its headquarters on three floors of 1WSQ.

#### THE OFFICES

The 14,500-square-foot floorplates at 1WSQ feature impressive column-free lease spans and 14-16 foot slab heights. Interiors and landscaped terraces overlook the new Willoughby Square Park and reveal 360-degree vistas from New York Harbor to Prospect Park. Multilevel occupants will experience connected floors with 28-foot clearances.