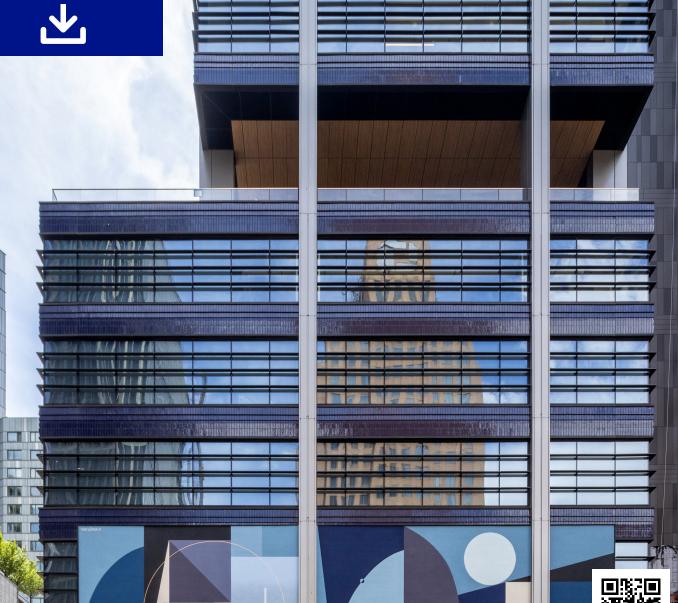

# BROOKLYN'S TALLEST OFFICE BUILDING

#### THE BUILDING

Introducing 1 Willoughby Square, Brooklyn's first ground-up office tower in a generation. 1WSQ opens directly to the 1-acre Willoughby Square Park and climbs 35 stories above Brooklyn to offer unobstructed views of New York's skylines and waterways.