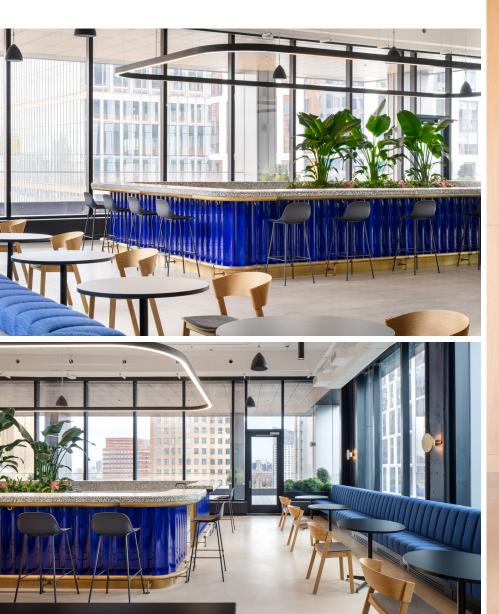

# 🞽 Communal outdoor terrace

#### EXCLUSIVE USE FOR 1WSQ TENANTS

Garden amenity space

EXCLUSIVE USE FOR 1WSQ TENANTS

↓ Large conference/flex space

EXCLUSIVE USE FOR 1WSQ TENANTS

😔 Tenant lounge area