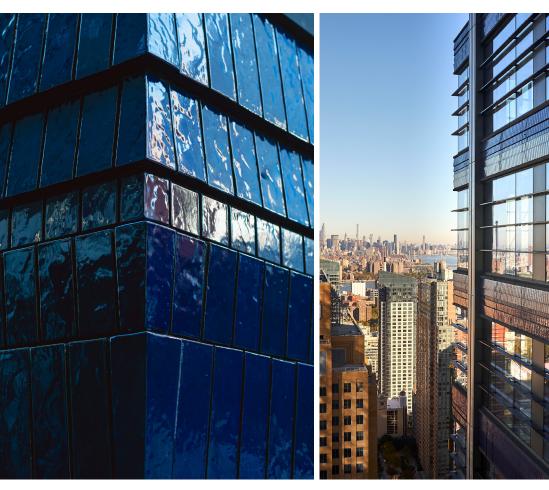

#### THE ARCHITECT

FXCollaborative partner Dan Kaplan conceived 1WSQ as an industrial loft for the 21st century, combining the exposed structure and daylighting of classic New York buildings with the energy-efficient systems and interior-exterior integration that today's businesses demand. Kaplan's design is so successful that FXCollaborative is departing Manhattan to reestablish its headquarters on three floors of 1WSQ.

#### THE OFFICES

The 14,500-square-foot floorplates at 1WSQ feature impressive column-free lease spans and 14-16 foot slab heights. Interiors and landscaped terraces overlook the new Willoughby Square Park and reveal 360-degree vistas from New York Harbor to Prospect Park. Multilevel occupants will experience connected floors with 28-foot clearances.