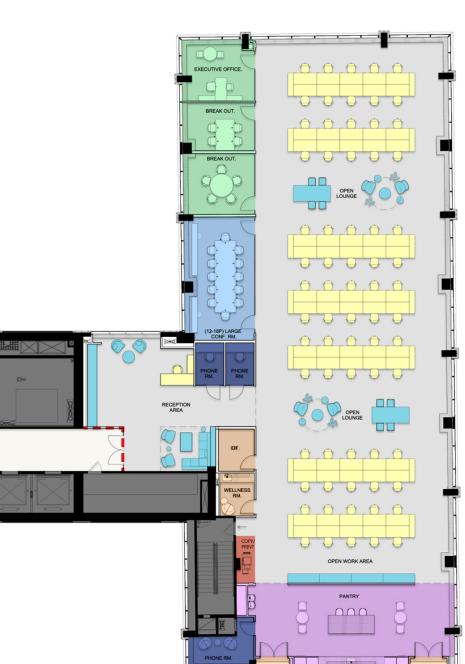

#### PREBUILT

| RENTABLE SQUARE FOOTAGE 14,508      |                                     |  |  |  |
|-------------------------------------|-------------------------------------|--|--|--|
| TOTAL BENCHING SEATS 71             |                                     |  |  |  |
| RENTABLE SQUARE FOOTAGE / SEATS 202 |                                     |  |  |  |
|                                     |                                     |  |  |  |
|                                     | OFFICE / BREAKOUT ROOM              |  |  |  |
|                                     | PANTRY                              |  |  |  |
|                                     | CONFERENCE ROOM                     |  |  |  |
|                                     | STORAGE / IT / WELLNESS             |  |  |  |
|                                     | BENCHING (60" X 30") / RECEPTIONIST |  |  |  |
|                                     | COPY/PRINT AREA                     |  |  |  |
|                                     | LOUNGE                              |  |  |  |