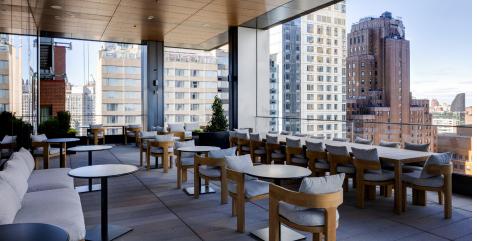

# 🞽 Communal outdoor terrace

#### EXCLUSIVE USE FOR 1WSQ TENANTS

Garden amenity space

EXCLUSIVE USE FOR 1WSQ TENANTS

↓ Large conference/flex space

EXCLUSIVE USE FOR 1WSQ TENANTS

😔 Tenant lounge area