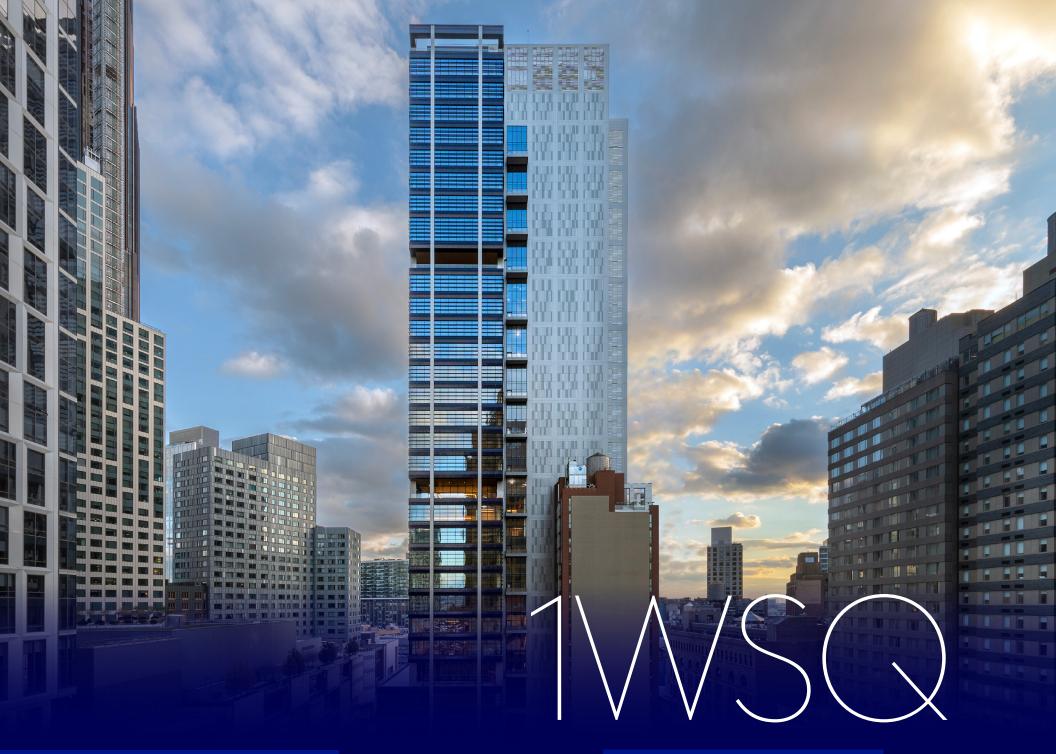

# BROOKLYN'S TALLEST OFFICE BUILDING

#### THE BUILDING

Introducing 1 Willoughby Square, Brooklyn's first ground-up office tower in a generation. 1WSQ opens directly to the 1-acre Willoughby Square Park and climbs 35 stories above Brooklyn to offer unobstructed views of New York's skylines and waterways.