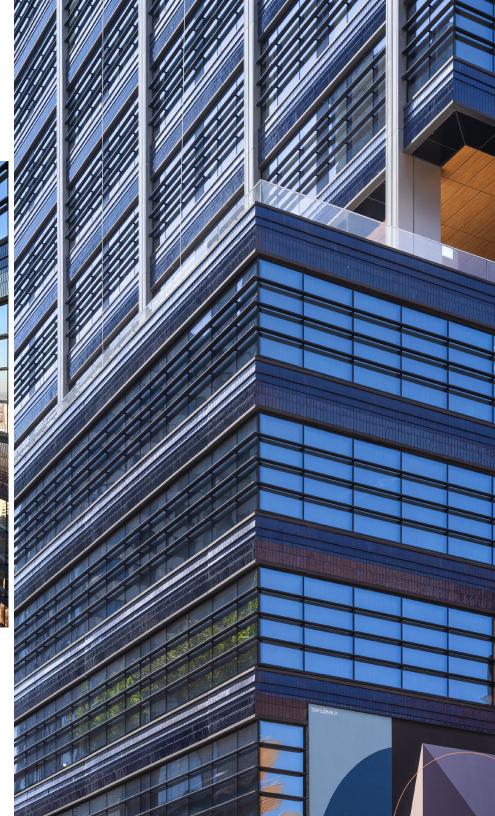

#### THE ARCHITECT

FXCollaborative partner Dan Kaplan conceived 1WSQ as an industrial loft for the 21st century, combining the exposed structure and daylighting of classic New York buildings with the energy-efficient systems and interior-exterior integration that today's businesses demand. Kaplan's design is so successful that FXCollaborative is departing Manhattan to reestablish its headquarters on three floors of 1WSQ.

#### THE OFFICES

The 14,500-square-foot floorplates at 1WSQ feature impressive column-free lease spans and 14-16 foot slab heights. Interiors and landscaped terraces overlook the new Willoughby Square Park and reveal 360-degree vistas from New York Harbor to Prospect Park. Multilevel occupants will experience connected floors with 28-foot clearances.