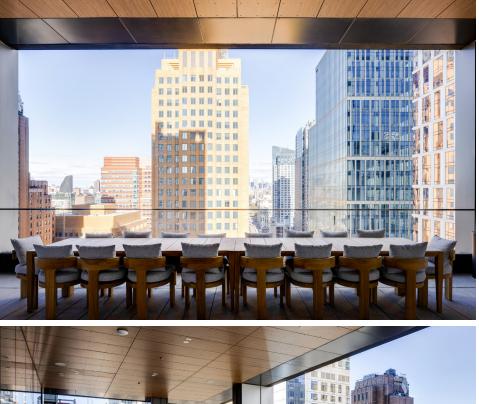

# 🞽 Communal outdoor terrace

#### EXCLUSIVE USE FOR 1WSQ TENANTS

Garden amenity space

EXCLUSIVE USE FOR 1WSQ TENANTS

↓ Large conference/flex space

EXCLUSIVE USE FOR 1WSQ TENANTS

😔 Tenant lounge area