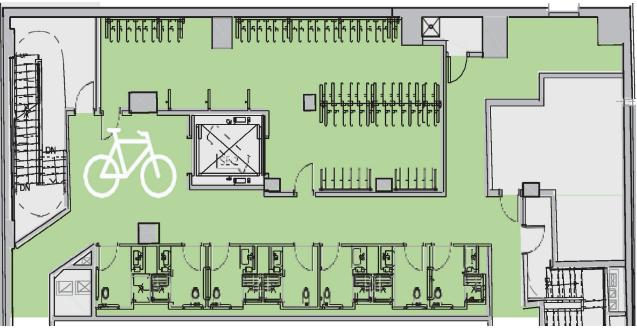

#### **BICYCLE PARKING & FACILITIES**

250 BICYCLE RACKS

#### 7 EXCLUSIVE LOCKER ROOMS & SHOWERS

|                                                                                                                                                                                                                                                                                                                                                                                                                                                                                                                                                                                                                                                                                                                                                                                                                                                                                                                                                                                                                                                                                                                                                                                                                                                                                                                                                                                                                                                                                                                                                                                                                                                                                                                                                                                                                                                                                                                                                                                                                                                                                                                                | FL               | RSF                        | SLAB HT | AVAIL         | TOTAL RSF |
|--------------------------------------------------------------------------------------------------------------------------------------------------------------------------------------------------------------------------------------------------------------------------------------------------------------------------------------------------------------------------------------------------------------------------------------------------------------------------------------------------------------------------------------------------------------------------------------------------------------------------------------------------------------------------------------------------------------------------------------------------------------------------------------------------------------------------------------------------------------------------------------------------------------------------------------------------------------------------------------------------------------------------------------------------------------------------------------------------------------------------------------------------------------------------------------------------------------------------------------------------------------------------------------------------------------------------------------------------------------------------------------------------------------------------------------------------------------------------------------------------------------------------------------------------------------------------------------------------------------------------------------------------------------------------------------------------------------------------------------------------------------------------------------------------------------------------------------------------------------------------------------------------------------------------------------------------------------------------------------------------------------------------------------------------------------------------------------------------------------------------------|------------------|----------------------------|---------|---------------|-----------|
| , and the second | 35 🔳             | 12,811                     | 16′ 0″  | Immediate     | 07 / 11   |
| 1                                                                                                                                                                                                                                                                                                                                                                                                                                                                                                                                                                                                                                                                                                                                                                                                                                                                                                                                                                                                                                                                                                                                                                                                                                                                                                                                                                                                                                                                                                                                                                                                                                                                                                                                                                                                                                                                                                                                                                                                                                                                                                                              | 34 •             | 14,800                     | 15′ 6″  | Immediate     | 27,611    |
|                                                                                                                                                                                                                                                                                                                                                                                                                                                                                                                                                                                                                                                                                                                                                                                                                                                                                                                                                                                                                                                                                                                                                                                                                                                                                                                                                                                                                                                                                                                                                                                                                                                                                                                                                                                                                                                                                                                                                                                                                                                                                                                                | 33               | 14,800                     | 14' 0"  | Immediate     |           |
|                                                                                                                                                                                                                                                                                                                                                                                                                                                                                                                                                                                                                                                                                                                                                                                                                                                                                                                                                                                                                                                                                                                                                                                                                                                                                                                                                                                                                                                                                                                                                                                                                                                                                                                                                                                                                                                                                                                                                                                                                                                                                                                                | 32 •             | 14,800                     | 14' 0"  | Immediate     |           |
| 1                                                                                                                                                                                                                                                                                                                                                                                                                                                                                                                                                                                                                                                                                                                                                                                                                                                                                                                                                                                                                                                                                                                                                                                                                                                                                                                                                                                                                                                                                                                                                                                                                                                                                                                                                                                                                                                                                                                                                                                                                                                                                                                              | 31               | 14,800                     | 14′ 0″  | Immediate     | 20 600    |
|                                                                                                                                                                                                                                                                                                                                                                                                                                                                                                                                                                                                                                                                                                                                                                                                                                                                                                                                                                                                                                                                                                                                                                                                                                                                                                                                                                                                                                                                                                                                                                                                                                                                                                                                                                                                                                                                                                                                                                                                                                                                                                                                | 30 •             | 14,800                     | 14' 0"  | Immediate     | 29,600    |
|                                                                                                                                                                                                                                                                                                                                                                                                                                                                                                                                                                                                                                                                                                                                                                                                                                                                                                                                                                                                                                                                                                                                                                                                                                                                                                                                                                                                                                                                                                                                                                                                                                                                                                                                                                                                                                                                                                                                                                                                                                                                                                                                | 29               | 14,800                     | 14' 0"  | Immediate     |           |
| РВ                                                                                                                                                                                                                                                                                                                                                                                                                                                                                                                                                                                                                                                                                                                                                                                                                                                                                                                                                                                                                                                                                                                                                                                                                                                                                                                                                                                                                                                                                                                                                                                                                                                                                                                                                                                                                                                                                                                                                                                                                                                                                                                             | 28               | 8,788                      | 14' 0"  | Immediate     |           |
|                                                                                                                                                                                                                                                                                                                                                                                                                                                                                                                                                                                                                                                                                                                                                                                                                                                                                                                                                                                                                                                                                                                                                                                                                                                                                                                                                                                                                                                                                                                                                                                                                                                                                                                                                                                                                                                                                                                                                                                                                                                                                                                                | 26               | 12,249                     | 16" 0"  | Immediate     |           |
|                                                                                                                                                                                                                                                                                                                                                                                                                                                                                                                                                                                                                                                                                                                                                                                                                                                                                                                                                                                                                                                                                                                                                                                                                                                                                                                                                                                                                                                                                                                                                                                                                                                                                                                                                                                                                                                                                                                                                                                                                                                                                                                                | 25               | 14,800                     | 15′ 6″  | Immediate     |           |
|                                                                                                                                                                                                                                                                                                                                                                                                                                                                                                                                                                                                                                                                                                                                                                                                                                                                                                                                                                                                                                                                                                                                                                                                                                                                                                                                                                                                                                                                                                                                                                                                                                                                                                                                                                                                                                                                                                                                                                                                                                                                                                                                | 24 •             | 14,800                     | 14' 0"  | Immediate     |           |
|                                                                                                                                                                                                                                                                                                                                                                                                                                                                                                                                                                                                                                                                                                                                                                                                                                                                                                                                                                                                                                                                                                                                                                                                                                                                                                                                                                                                                                                                                                                                                                                                                                                                                                                                                                                                                                                                                                                                                                                                                                                                                                                                | 23               | 14,829                     | 14' 0"  | Immediate     |           |
|                                                                                                                                                                                                                                                                                                                                                                                                                                                                                                                                                                                                                                                                                                                                                                                                                                                                                                                                                                                                                                                                                                                                                                                                                                                                                                                                                                                                                                                                                                                                                                                                                                                                                                                                                                                                                                                                                                                                                                                                                                                                                                                                | 22 •             | 14,829                     | 14' 0"  | Immediate     |           |
|                                                                                                                                                                                                                                                                                                                                                                                                                                                                                                                                                                                                                                                                                                                                                                                                                                                                                                                                                                                                                                                                                                                                                                                                                                                                                                                                                                                                                                                                                                                                                                                                                                                                                                                                                                                                                                                                                                                                                                                                                                                                                                                                | 21               | 14,829                     | 14' 0"  | Immediate     |           |
|                                                                                                                                                                                                                                                                                                                                                                                                                                                                                                                                                                                                                                                                                                                                                                                                                                                                                                                                                                                                                                                                                                                                                                                                                                                                                                                                                                                                                                                                                                                                                                                                                                                                                                                                                                                                                                                                                                                                                                                                                                                                                                                                | 20               |                            | LEASED  | $\mathbf{D}$  |           |
| РВ                                                                                                                                                                                                                                                                                                                                                                                                                                                                                                                                                                                                                                                                                                                                                                                                                                                                                                                                                                                                                                                                                                                                                                                                                                                                                                                                                                                                                                                                                                                                                                                                                                                                                                                                                                                                                                                                                                                                                                                                                                                                                                                             | 19               | 14,508                     | 14' 0"  | Immediate     |           |
|                                                                                                                                                                                                                                                                                                                                                                                                                                                                                                                                                                                                                                                                                                                                                                                                                                                                                                                                                                                                                                                                                                                                                                                                                                                                                                                                                                                                                                                                                                                                                                                                                                                                                                                                                                                                                                                                                                                                                                                                                                                                                                                                | 18               | 14,508                     | 14' 0"  | Immediate     |           |
|                                                                                                                                                                                                                                                                                                                                                                                                                                                                                                                                                                                                                                                                                                                                                                                                                                                                                                                                                                                                                                                                                                                                                                                                                                                                                                                                                                                                                                                                                                                                                                                                                                                                                                                                                                                                                                                                                                                                                                                                                                                                                                                                | 17               |                            | LEASE   | )             |           |
|                                                                                                                                                                                                                                                                                                                                                                                                                                                                                                                                                                                                                                                                                                                                                                                                                                                                                                                                                                                                                                                                                                                                                                                                                                                                                                                                                                                                                                                                                                                                                                                                                                                                                                                                                                                                                                                                                                                                                                                                                                                                                                                                | 16               | LEAS                       | SED .   | Amenity Floor |           |
|                                                                                                                                                                                                                                                                                                                                                                                                                                                                                                                                                                                                                                                                                                                                                                                                                                                                                                                                                                                                                                                                                                                                                                                                                                                                                                                                                                                                                                                                                                                                                                                                                                                                                                                                                                                                                                                                                                                                                                                                                                                                                                                                | 15               |                            | LEASE   | )             |           |
|                                                                                                                                                                                                                                                                                                                                                                                                                                                                                                                                                                                                                                                                                                                                                                                                                                                                                                                                                                                                                                                                                                                                                                                                                                                                                                                                                                                                                                                                                                                                                                                                                                                                                                                                                                                                                                                                                                                                                                                                                                                                                                                                | 14               |                            | LEASE   | )             |           |
|                                                                                                                                                                                                                                                                                                                                                                                                                                                                                                                                                                                                                                                                                                                                                                                                                                                                                                                                                                                                                                                                                                                                                                                                                                                                                                                                                                                                                                                                                                                                                                                                                                                                                                                                                                                                                                                                                                                                                                                                                                                                                                                                | 12               | 4,490                      | 14' 0"  | Immediate     |           |
|                                                                                                                                                                                                                                                                                                                                                                                                                                                                                                                                                                                                                                                                                                                                                                                                                                                                                                                                                                                                                                                                                                                                                                                                                                                                                                                                                                                                                                                                                                                                                                                                                                                                                                                                                                                                                                                                                                                                                                                                                                                                                                                                | 11 •             |                            | LEASE   | )             |           |
|                                                                                                                                                                                                                                                                                                                                                                                                                                                                                                                                                                                                                                                                                                                                                                                                                                                                                                                                                                                                                                                                                                                                                                                                                                                                                                                                                                                                                                                                                                                                                                                                                                                                                                                                                                                                                                                                                                                                                                                                                                                                                                                                | 10               |                            | LEASE   | )             |           |
|                                                                                                                                                                                                                                                                                                                                                                                                                                                                                                                                                                                                                                                                                                                                                                                                                                                                                                                                                                                                                                                                                                                                                                                                                                                                                                                                                                                                                                                                                                                                                                                                                                                                                                                                                                                                                                                                                                                                                                                                                                                                                                                                | 09LEASED08LEASED |                            |         |               |           |
|                                                                                                                                                                                                                                                                                                                                                                                                                                                                                                                                                                                                                                                                                                                                                                                                                                                                                                                                                                                                                                                                                                                                                                                                                                                                                                                                                                                                                                                                                                                                                                                                                                                                                                                                                                                                                                                                                                                                                                                                                                                                                                                                |                  |                            |         |               |           |
|                                                                                                                                                                                                                                                                                                                                                                                                                                                                                                                                                                                                                                                                                                                                                                                                                                                                                                                                                                                                                                                                                                                                                                                                                                                                                                                                                                                                                                                                                                                                                                                                                                                                                                                                                                                                                                                                                                                                                                                                                                                                                                                                | 07 •             | LEASED<br>LEASED<br>LEASED |         |               |           |
|                                                                                                                                                                                                                                                                                                                                                                                                                                                                                                                                                                                                                                                                                                                                                                                                                                                                                                                                                                                                                                                                                                                                                                                                                                                                                                                                                                                                                                                                                                                                                                                                                                                                                                                                                                                                                                                                                                                                                                                                                                                                                                                                | 06               |                            |         |               |           |
|                                                                                                                                                                                                                                                                                                                                                                                                                                                                                                                                                                                                                                                                                                                                                                                                                                                                                                                                                                                                                                                                                                                                                                                                                                                                                                                                                                                                                                                                                                                                                                                                                                                                                                                                                                                                                                                                                                                                                                                                                                                                                                                                | 05               |                            |         |               |           |
|                                                                                                                                                                                                                                                                                                                                                                                                                                                                                                                                                                                                                                                                                                                                                                                                                                                                                                                                                                                                                                                                                                                                                                                                                                                                                                                                                                                                                                                                                                                                                                                                                                                                                                                                                                                                                                                                                                                                                                                                                                                                                                                                | 04 LEASED        |                            |         |               |           |
|                                                                                                                                                                                                                                                                                                                                                                                                                                                                                                                                                                                                                                                                                                                                                                                                                                                                                                                                                                                                                                                                                                                                                                                                                                                                                                                                                                                                                                                                                                                                                                                                                                                                                                                                                                                                                                                                                                                                                                                                                                                                                                                                | 03               |                            | LEASE   | )             |           |
|                                                                                                                                                                                                                                                                                                                                                                                                                                                                                                                                                                                                                                                                                                                                                                                                                                                                                                                                                                                                                                                                                                                                                                                                                                                                                                                                                                                                                                                                                                                                                                                                                                                                                                                                                                                                                                                                                                                                                                                                                                                                                                                                | 02               |                            | LEASED  |               |           |
|                                                                                                                                                                                                                                                                                                                                                                                                                                                                                                                                                                                                                                                                                                                                                                                                                                                                                                                                                                                                                                                                                                                                                                                                                                                                                                                                                                                                                                                                                                                                                                                                                                                                                                                                                                                                                                                                                                                                                                                                                                                                                                                                |                  |                            |         |               |           |