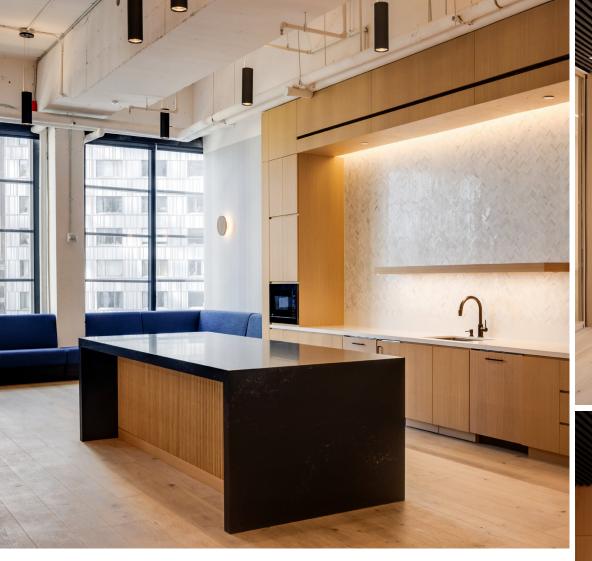

# 🞽 Communal outdoor terrace

#### EXCLUSIVE USE FOR 1WSQ TENANTS

Garden amenity space

EXCLUSIVE USE FOR 1WSQ TENANTS

↓ Large conference/flex space

EXCLUSIVE USE FOR 1WSQ TENANTS

😔 Tenant lounge area